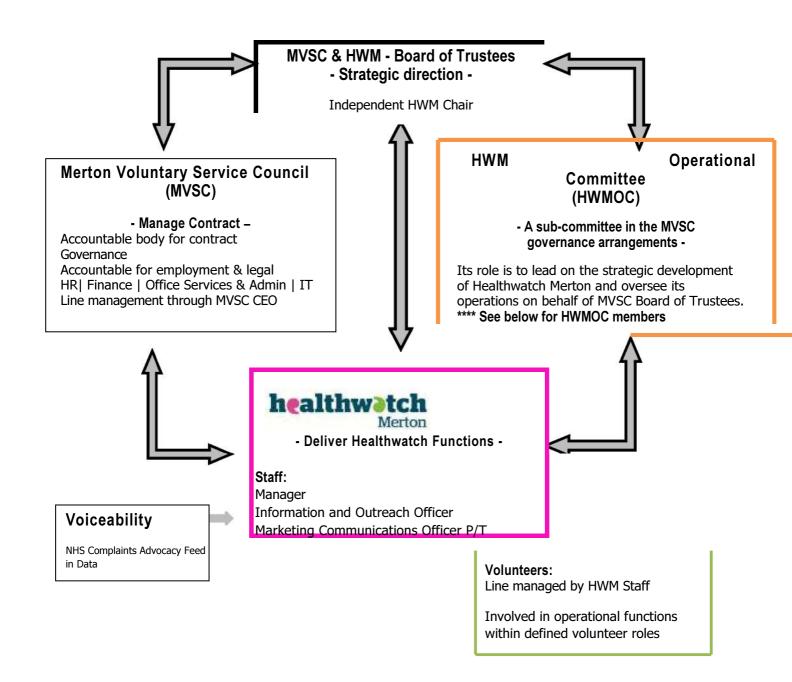

## **GOVERNANCE STRUCTURE**

## \*\*\*\* HWMOC members:

Chair of HWMOC will be the HWM Independent Chair

Representation of at least 1 trustee appointed by the MVSC board and no more than 3 MVSC trustees

HWM Manager

4 places on the HWMOC are allocated to representatives from Merton's voluntary, community and faith organisations selected through an open nomination process.

4 places on HWMOC are allocated to residents of Merton selected through an open recruitment process.

The MVSC CEO will sit on the committee as an advisor - without voting rights.